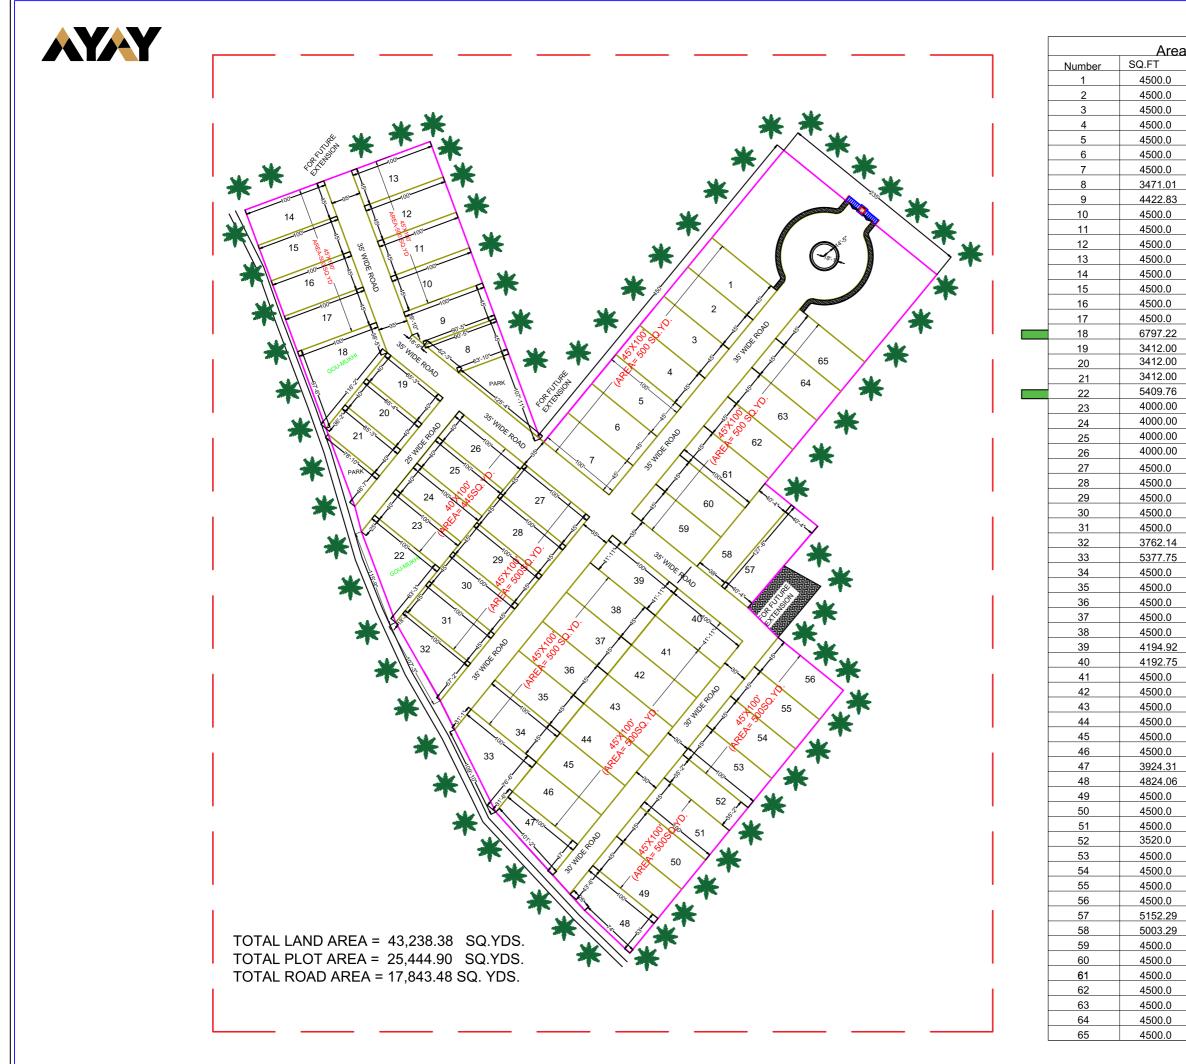

## MUSICAL FOUNTAIN

MAM

|   | <b>_</b> |
|---|----------|
| a | Table    |
|   | SQ.YD    |
| - |          |
|   | 500.0    |
|   | 500.0    |
|   |          |
|   | 500.0    |
|   | 500.0    |
|   |          |
|   | 500.0    |
|   | 500.0    |
|   | 500.0    |
| - |          |
|   | 385.67   |
|   | 491.42   |
|   |          |
|   | 500.0    |
|   | 500.0    |
|   |          |
| _ | 500.0    |
|   | 500.0    |
|   | 500.0    |
| - |          |
|   | 500.0    |
|   | 500.0    |
|   |          |
| _ | 500.0    |
|   | 755.25   |
|   |          |
| _ | 379.11   |
|   | 379.11   |
|   | 379.11   |
| - |          |
|   | 601.08   |
|   | 445.00   |
|   | 445.00   |
|   |          |
|   | 445.00   |
|   | 445.00   |
| _ |          |
|   | 500.0    |
|   | 500.0    |
|   |          |
|   | 500.0    |
|   | 500.0    |
|   |          |
| _ | 500.0    |
|   | 418.01   |
|   | 597.52   |
| _ |          |
|   | 500.0    |
|   | 500.0    |
| - |          |
|   | 500.0    |
|   | 500.0    |
|   |          |
| _ | 500.0    |
|   | 466.05   |
|   | 465.85   |
| - |          |
|   | 500.0    |
|   | 500.0    |
|   |          |
| _ | 500.0    |
|   | 500.0    |
|   | 500.0    |
|   |          |
|   | 500.0    |
|   | 436.03   |
|   | 536.00   |
| _ |          |
|   | 500.0    |
|   | 500.0    |
|   |          |
|   | 500.0    |
|   | 391.11   |
|   | 500.0    |
| _ |          |
|   | 500.0    |
|   | 500.0    |
|   |          |
|   | 500.0    |
|   | 572.47   |
|   |          |
| _ | 555.88   |
|   | 500.0    |
|   |          |
| _ | 500.0    |
|   | 500.0    |
|   | 500.0    |
| _ |          |
|   | 500.0    |
|   | 500.0    |
|   |          |
|   | 500.0    |
|   |          |