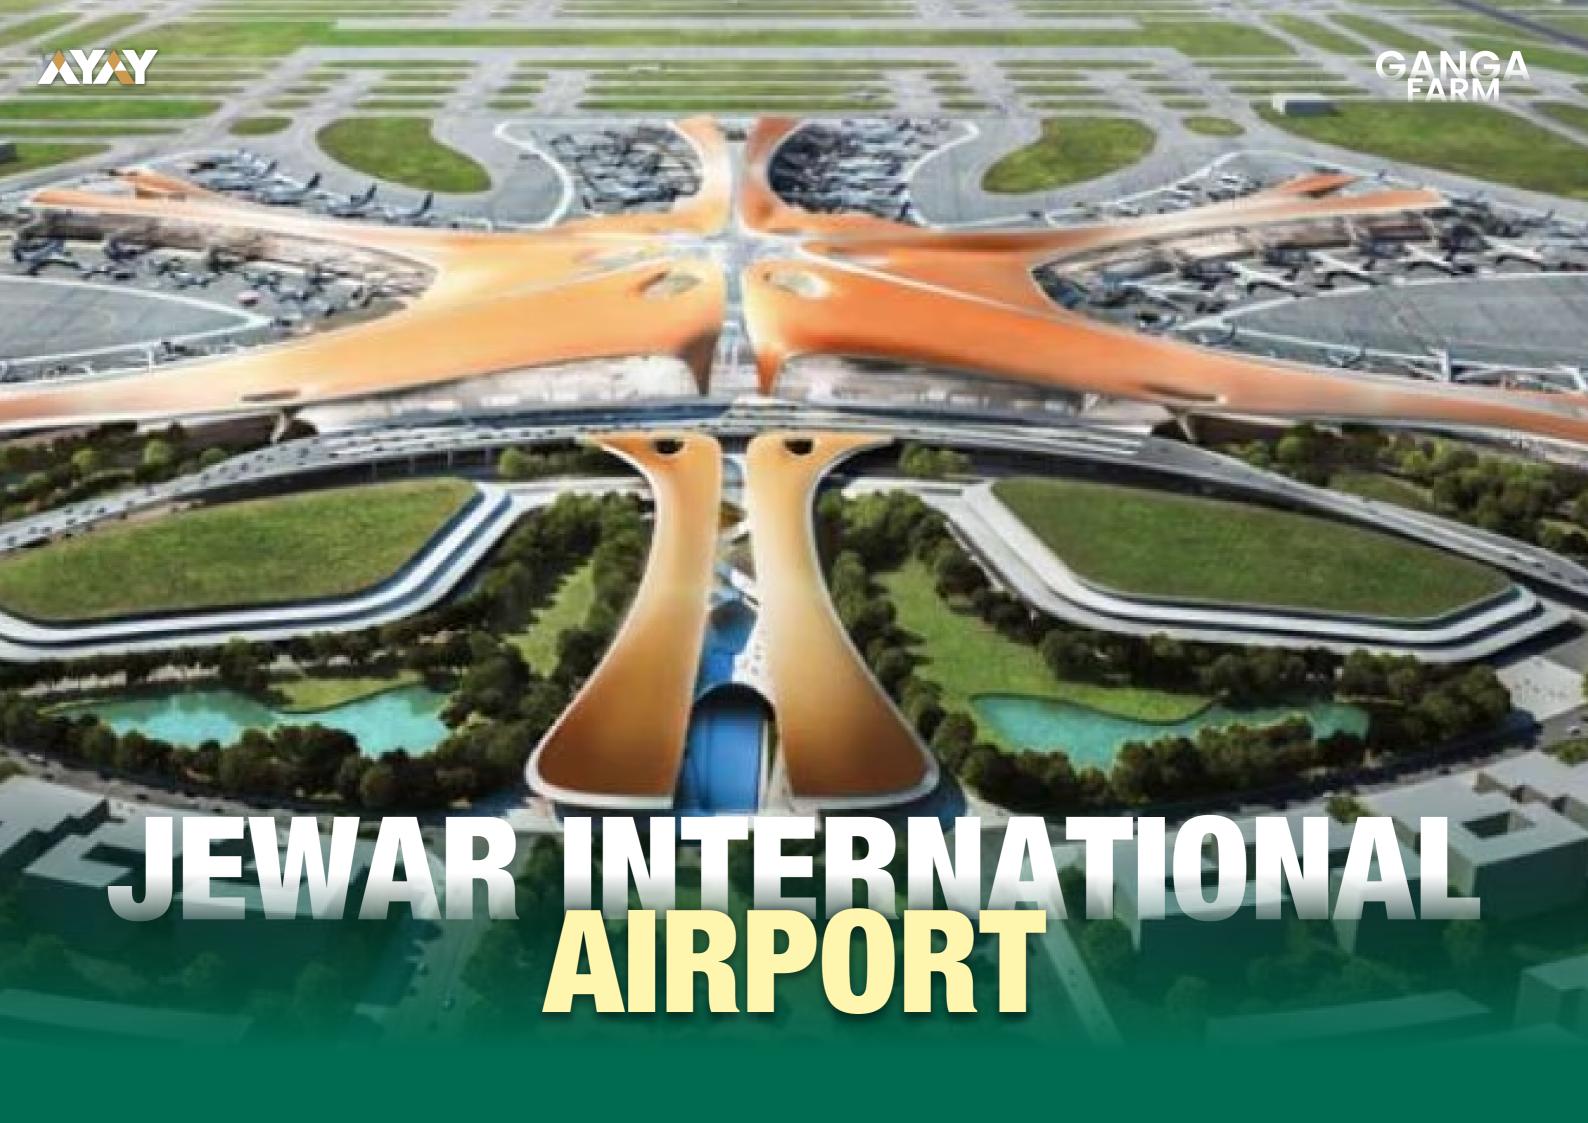

#### **JEWAR INTERNATIONAL AIRPORT: A GATEWAY TO GROWTH AND CONNECTIVITY**

#### Transforming the Future of Connectivity in the Region

Jewar International Airport, also known as Noida International Airport, is set to become a game-changer for the region, offering unmatched connectivity and boosting economic growth.

#### **Orime Location:**

Strategically located in close proximity to Delhi NCR, the airport is easily accessible via major expressways and highways, making it a hub for both domestic and international travel.

#### **World-Class Infrastructure:**

Designed with cutting-edge technology and sustainable practices, the airport will cater to millions of passengers annually, ensuring convenience and efficiency.

#### **G** Economic Catalyst:

This ambitious project is driving investments, creating thousands of jobs, and spurring real estate development in the surrounding areas, including AYAY Ventures.

#### **Solution** Enhanced Lifestyle:

The airport's development will bring improved infrastructure, better amenities, and a flourishing community, making the region an ideal destination for living and investment.

#### Why Choose Ganga Farms?

Nestled near this thriving landmark, Ganga Farms offers an unparalleled opportunity to own a piece of the future. With lush greenery, modern amenities, and proximity to Jewar International Airport, it's the perfect blend of luxury, convenience, and growth potential.